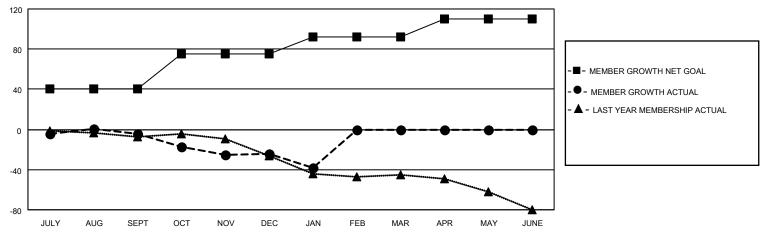

## District 5 SE

| Clubs         |               |             |               | Members               |                        |                         |                                                    |  |
|---------------|---------------|-------------|---------------|-----------------------|------------------------|-------------------------|----------------------------------------------------|--|
|               | RESULTS FOR   | R 2020-2021 |               | RESULTS FOR 2020-2021 |                        |                         |                                                    |  |
| QUARTER       | NEW CLUB GOAL | NEW CLUBS   | DROPPED CLUBS | QUARTER MEME          | BER GROWTH NET<br>GOAL | MEMBER GROWTH<br>ACTUAL | DROPPED<br>MEMBERS ACTUAL<br>(including transfers) |  |
| JULY/AUG/SEPT | 1             | 1           | 0             | JULY/AUG/SEPT         | 40                     | 22                      | 23                                                 |  |
| OCT/NOV/DEC   | 1             | 0           | 0             | OCT/NOV/DEC           | 35                     | 11                      | 30                                                 |  |
| JAN/FEB/MAR   | 0             | 0           | 1             | JAN/FEB/MAR           | 17                     | 3                       | 17                                                 |  |
| APR/MAY/JUNE  | 1             | 0           | 0             | APR/MAY/JUNE          | 18                     | 0                       | 0                                                  |  |