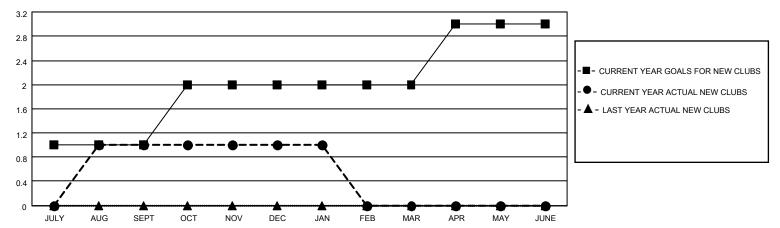

## District 5 SE

| Clubs         |               |             |               | Members               |                        |                         |                                                    |  |
|---------------|---------------|-------------|---------------|-----------------------|------------------------|-------------------------|----------------------------------------------------|--|
|               | RESULTS FOR   | R 2020-2021 |               | RESULTS FOR 2020-2021 |                        |                         |                                                    |  |
| QUARTER       | NEW CLUB GOAL | NEW CLUBS   | DROPPED CLUBS | QUARTER MEME          | BER GROWTH NET<br>GOAL | MEMBER GROWTH<br>ACTUAL | DROPPED<br>MEMBERS ACTUAL<br>(including transfers) |  |
| JULY/AUG/SEPT | 1             | 1           | 0             | JULY/AUG/SEPT         | 40                     | 22                      | 23                                                 |  |
| OCT/NOV/DEC   | 1             | 0           | 0             | OCT/NOV/DEC           | 35                     | 11                      | 30                                                 |  |
| JAN/FEB/MAR   | 0             | 0           | 1             | JAN/FEB/MAR           | 17                     | 3                       | 17                                                 |  |
| APR/MAY/JUNE  | 1             | 0           | 0             | APR/MAY/JUNE          | 18                     | 0                       | 0                                                  |  |